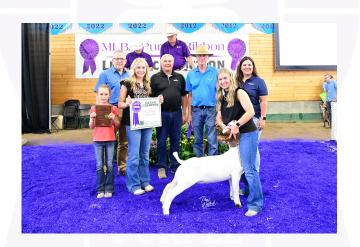

## Support the

## MLBA 4-H Purple Ribbon Auction

The MLBA 4-H Purple Ribbon Auction showcases of the prize winning animals owned by Minnesota's outstanding young livestock producers. The fast moving tempo of this exciting event, featuring these youthful exhibitors with their purple ribbon lambs, goats, poultry, hogs and steers; the chant of the auctioneers, enthusiastic buyers, and their rewarding bids and purchases will be featured by the news media of the entire state. It's the 4-H highlight of the entire year!

We cordially invite you to attend, participate and be a part of it. Every young person, and his or her animals are champions. But they're not the only ones! The buyers are champions too.



2023 Grand Champion Market Hog Exhibited by Carson S.



2023 Grand Champion Market Goat Exhibited by Karina E.

## We invite you to become an auction supporter!

- By becoming a buyer, you reward a 4-H member's excellent achievement in production, inspiring that person to go on to greater successes and becoming a better citizen.
- Your premium dollars not only support an individual youth, but also the entire 4-H program. In addition, your dollars help support the awarding of over 50 scholarships each year and provide support for the new 4-H Breeding Livestock Enhancement Program.
- You help support Minnesota's agricultural economy, and its most important enterprise—an efficient livestock industry. Animal agriculture is an indispensable base for the economy of the state and nation.

If you would like to become an auction buyer, simply fill the